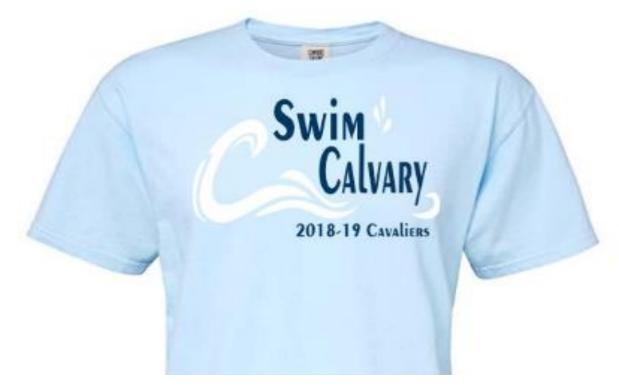

## **Calvary Swim Team Fundraiser**

- Comfort colors short sleeve
- Light blue with navy and white letters