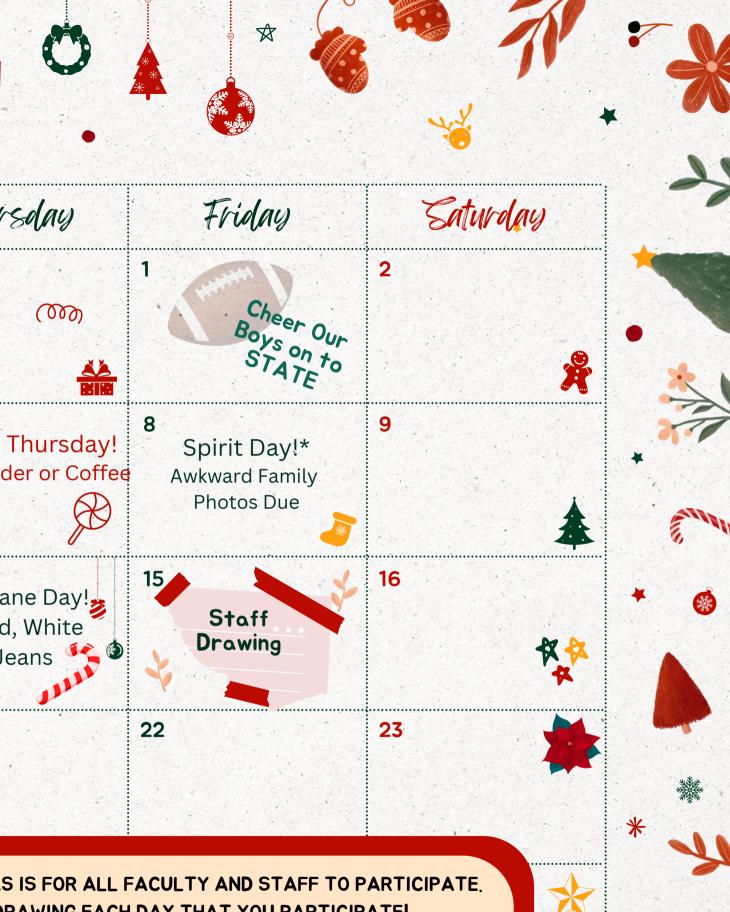

| ξ        | Sunday                           | Monday                                                                                | Tuesday                                         | Wednesday                                                                                                  | Thurs                                  |
|----------|----------------------------------|---------------------------------------------------------------------------------------|-------------------------------------------------|------------------------------------------------------------------------------------------------------------|----------------------------------------|
| 26       | 92                               | 27                                                                                    | 28                                              | 29                                                                                                         | 30                                     |
|          |                                  |                                                                                       |                                                 | L                                                                                                          |                                        |
| 3        | *                                | <sup>4</sup> Spirit of the Season!<br>Wear Red, green<br>and Jeans!                   | 5<br>Mad About Plaid<br>and Jeans               | 6<br>Winter Wednesday!<br>Scarf and Jeans<br>☆☆                                                            | 7<br>Thirsty T<br>Cup of Cide          |
| 10<br>Mi | Idterms ''<br>Begin<br>his Week! | 11 Wear the MOST<br>festive<br>Christmas Attire<br>and Jeans                          | 12 Wear an Ugly<br>Holiday Sweater<br>and Jeans | 13 Deck the Halls!<br>Where your favorite<br>Christmas<br>Accessory!                                       | 14<br>Candy Car<br>Wear Red,<br>ond Je |
| 7        |                                  | 18<br>Middle and High School<br>Staff Christmas Party<br>11:30am<br>More Info Coming! | 19<br>Christmas<br>G.O.O.S.E.<br>(stay tuned)   | 20                                                                                                         | 21                                     |
| 24<br>C  | hristmas<br>Eve                  | 25<br>Christmas<br>Day                                                                | le                                              | THE TWELVE DAYS OF CHRISTMAS<br>ENTER YOUR NAME IN A DR<br>ELEMENTARY AND MIDDLE SCHOOL S<br>HIGH SCHOOL S |                                        |

×

\*

December

VL

S IS FOR ALL FACULTY AND STAFF TO PARTICIPATE. RAWING EACH DAY THAT YOU PARTICIPATE! STAFF, CHECK IN WITH MRS. GRAHAM AND MRS. CORY. STAFF, CHECK IN WITH MS. MILAM.